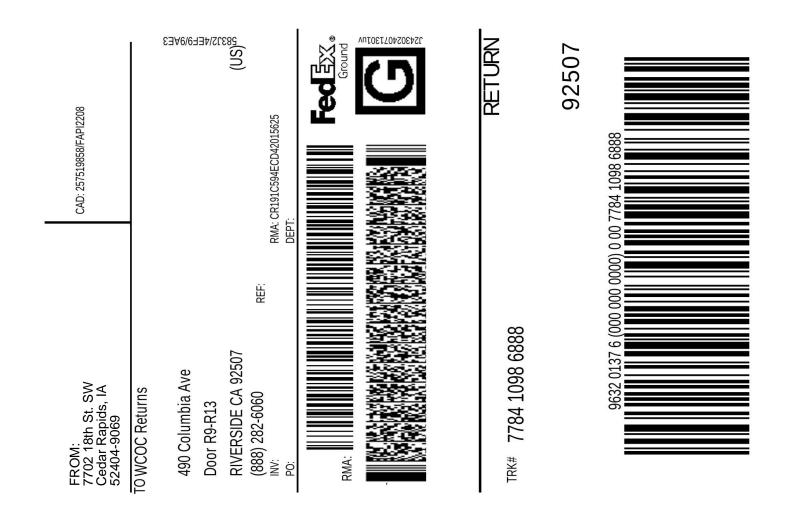

#### Affix this **OUTSIDE** the box

# **NORDSTROM**

Follow the instructions below to complete your return at a FedEx dropoff location near you.

- 1. Download and print your prepaid shipping label.
- 2. Bring your packaged, sealed, and ready-to-ship item to FedEx. Make sure that items are packaged properly and paired with the correct return label.
- 3. Ship your package from any FedEx dropoff location.

### Returning more than one item?

Please remember to pair the correct item with the correct package and return label. Items sent to us by mistake, using the wrong label, or that do not meet our return criteria, will not be returned to you or refunded.

### **Questions?**

Call us at 1.888.282.6060.